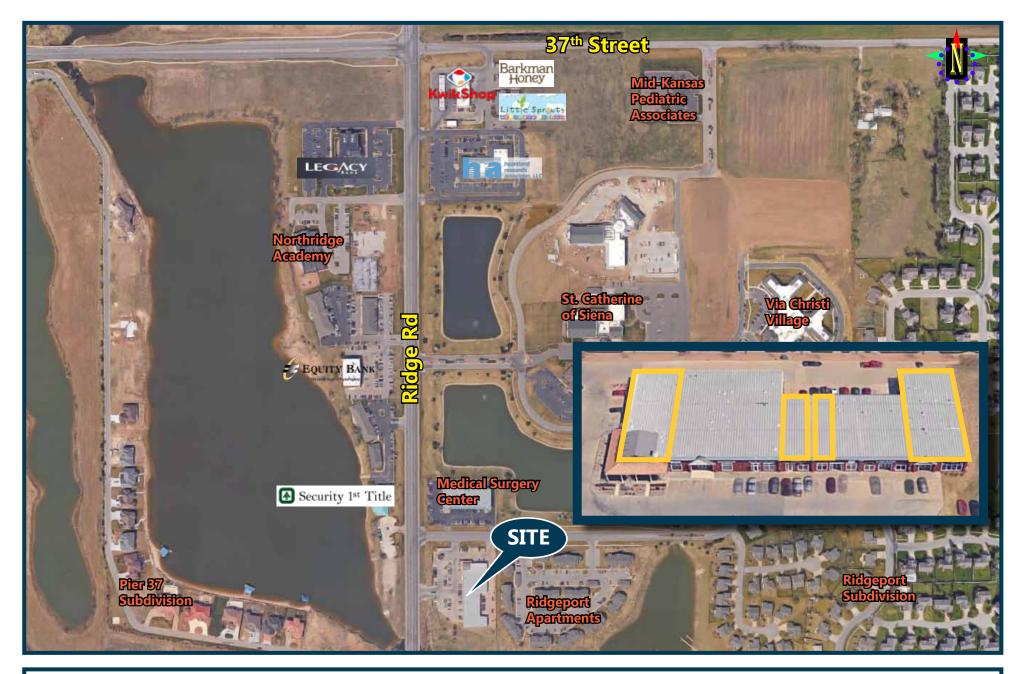

#### **Amenities**

QUALITY Finishes in Excellent Condition AMPLE Drive Up Parking PRIVATE Front and Rear Entrances HIGHLY VISIBLE Ridge Road Frontage EXCELLENT Building & Monument Signage PROXIMITY to K-96 STRATEGICALLY Located Near High Quality Office, Retail, & Residential Developments IDEAL For General Office Use, Classrooms, Counseling, & Project-Based Activities STRONG Co-Tenants

#### Prime Northwest Location! 4 Suites Available For Lease

For Information Contact:

Dan Unruh, CCIM (316) 618-1100 danunruh@insitere.com

Office/Retail Spaces For Lease 3460 N. Ridge Wichita, KS