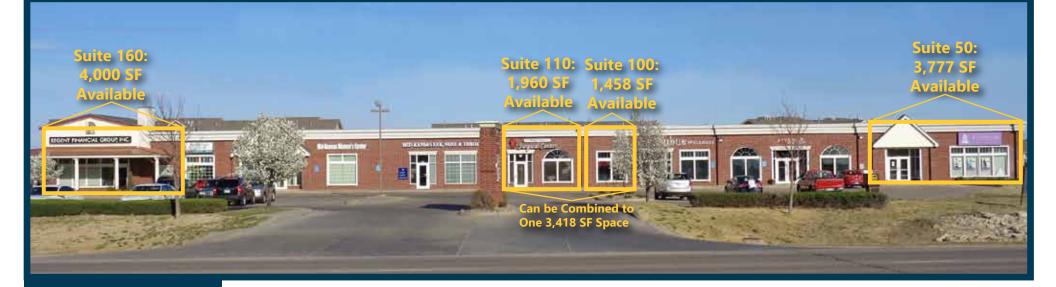

## Office/Retail Spaces For Lease 3460 N. Ridge Wichita, KS

Property Information: Space Available Suite 160: 4,000 SF Suite 110: 1,960 SF Suite 100: 1,458 SF Suite 50: 3,777 SF

<u>Lease Rate</u> \$9.50 - \$11.00/SF

### **Neighboring Tenants Include:**

- Mid-Kansas Women's Center, PA
- Mid-Kansas Ear, Nose, & Throat Associates
- Advanced Physical Therapy
- Imbue Aesthetics & Wellness
- Healthy Eyes For Life